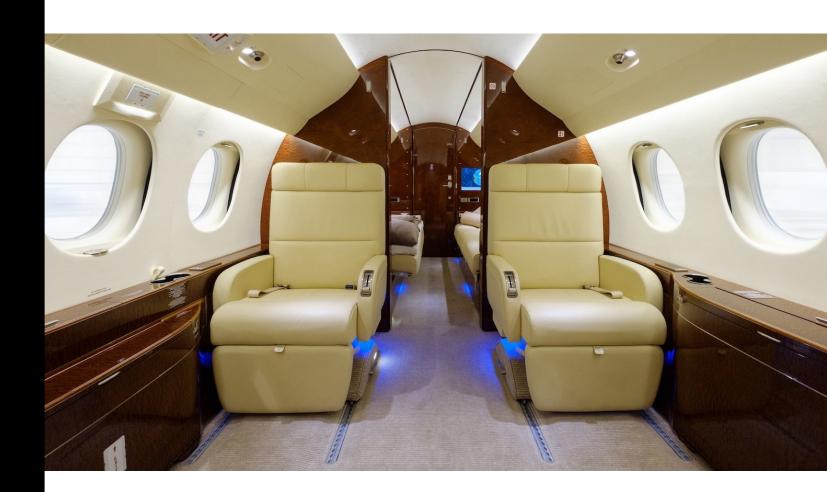

#### Interior

- Original
- Twelve (12) Passenger Configuration
  - Forward Cabin 4-Place Double Club
  - Mid Cabin 2-Place Fwd Facing Club
  - Aft Cabin Dual 3-Place Berthable Divans
- Fwd Galley and Crew Rest
- Entertainment and Connectivity
  - Collins FCMS Falcon Cabin Systems
  - Aft 22" HD LED Monitor
  - 24" HD LED Monitor
  - Multiple Collins TC-6000 Touchscreens
  - Audio/Video connectivity and Charge Ports
  - Brother MFC-J615 Fax/Copier/Printer/Scanner
  - Swift Broadband Wi-Fi
- Forward Crew Lav and Aft Fully Enclosed Lavatory
- jump Seat