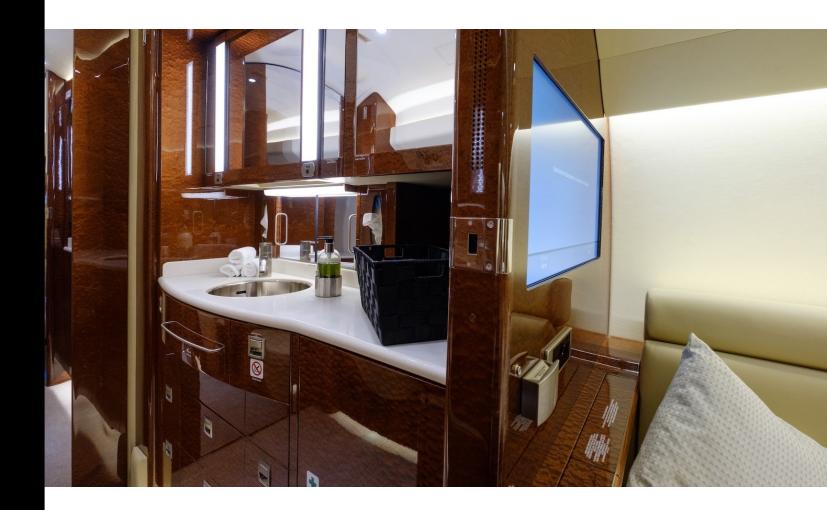

#### Interior

- Original
- Twelve (12) Passenger Configuration
  - Forward Cabin 4-Place Double Club
  - Mid Cabin 2-Place Fwd Facing Club
  - Aft Cabin Dual 3-Place Berthable Divans
- Fwd Galley and Crew Rest
- Entertainment and Connectivity
  - Collins FCMS Falcon Cabin Systems
  - Aft 22" HD LED Monitor
  - 24" HD LED Monitor
  - Multiple Collins TC-6000 Touchscreens
  - Audio/Video connectivity and Charge Ports
  - Brother MFC-J615 Fax/Copier/Printer/Scanner
  - Swift Broadband Wi-Fi
- Forward Crew Lav and Aft Fully Enclosed Lavatory
- jump Seat