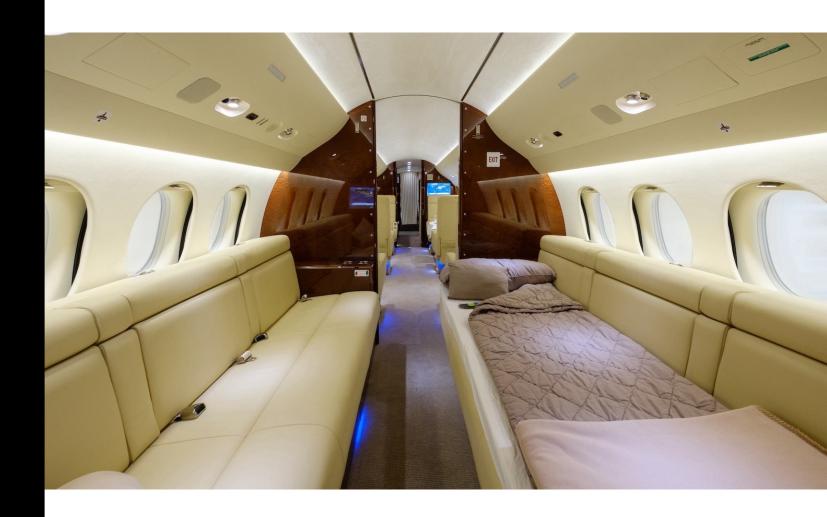

#### Interior

- Original
- Twelve (12) Passenger Configuration
  - Forward Cabin 4-Place Double Club
  - Mid Cabin 2-Place Fwd Facing Club
  - Aft Cabin Dual 3-Place Berthable Divans
- Fwd Galley and Crew Rest
- Entertainment and Connectivity
  - Collins FCMS Falcon Cabin Systems
  - Aft 22" HD LED Monitor
  - 24" HD LED Monitor
  - Multiple Collins TC-6000 Touchscreens
  - Audio/Video connectivity and Charge Ports
  - Brother MFC-J615 Fax/Copier/Printer/Scanner
  - Swift Broadband Wi-Fi
- Forward Crew Lav and Aft Fully Enclosed Lavatory
- jump Seat