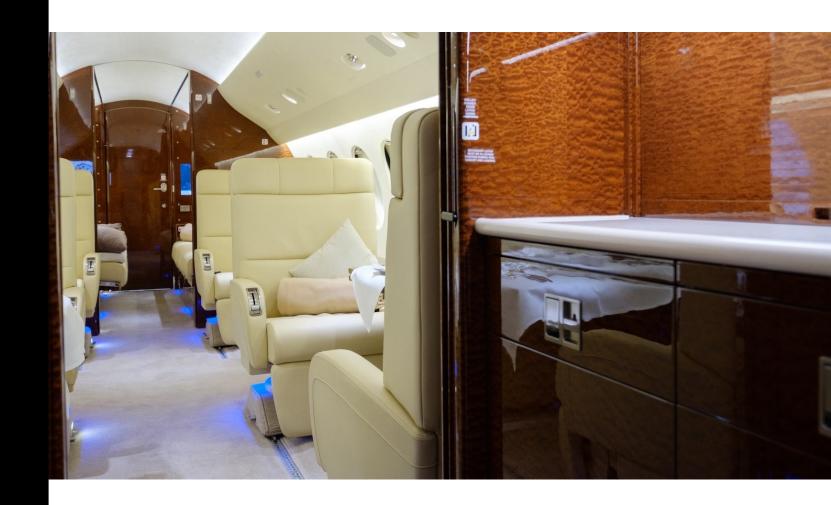

#### Interior

- Original
- Twelve (12) Passenger Configuration
  - Forward Cabin 4-Place Double Club
  - Mid Cabin 2-Place Fwd Facing Club
  - Aft Cabin Dual 3-Place Berthable Divans
- Fwd Galley and Crew Rest
- Entertainment and Connectivity
  - Collins FCMS Falcon Cabin Systems
  - Aft 22" HD LED Monitor
  - 24" HD LED Monitor
  - Multiple Collins TC-6000 Touchscreens
  - Audio/Video connectivity and Charge Ports
  - Brother MFC-J615 Fax/Copier/Printer/Scanner
  - Swift Broadband Wi-Fi
- Forward Crew Lav and Aft Fully Enclosed Lavatory
- jump Seat