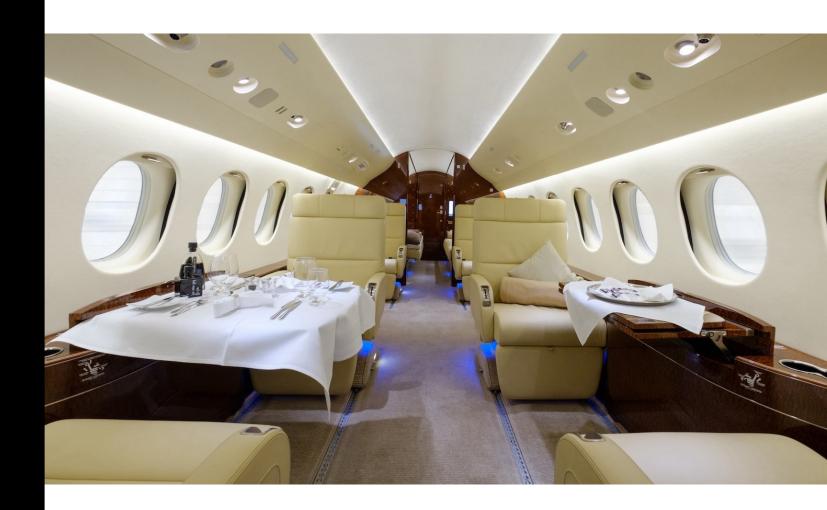

#### Interior

- Original
- Twelve (12) Passenger Configuration
  - Forward Cabin 4-Place Double Club
  - Mid Cabin 2-Place Fwd Facing Club
  - Aft Cabin Dual 3-Place Berthable Divans
- Fwd Galley and Crew Rest
- Entertainment and Connectivity
  - Collins FCMS Falcon Cabin Systems
  - Aft 22" HD LED Monitor
  - 24" HD LED Monitor
  - Multiple Collins TC-6000 Touchscreens
  - Audio/Video connectivity and Charge Ports
  - Brother MFC-J615 Fax/Copier/Printer/Scanner
  - Swift Broadband Wi-Fi
- Forward Crew Lav and Aft Fully Enclosed Lavatory
- jump Seat