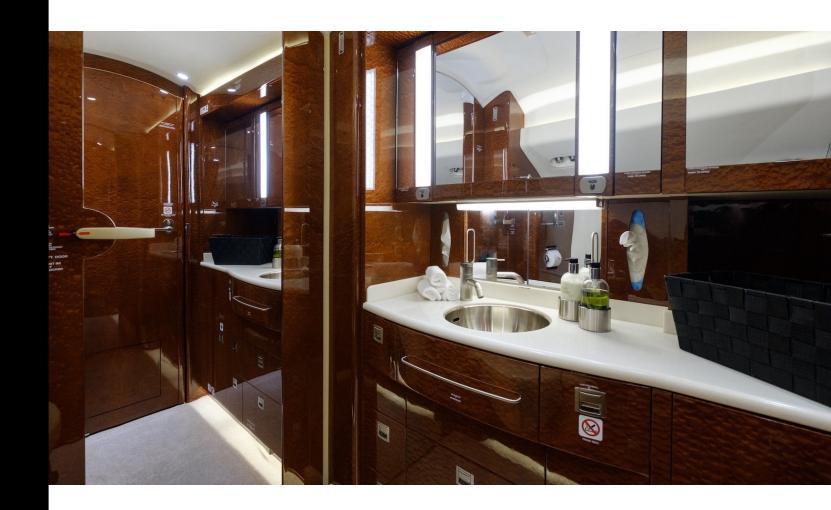

#### Interior

- Original
- Twelve (12) Passenger Configuration
  - Forward Cabin 4-Place Double Club
  - Mid Cabin 2-Place Fwd Facing Club
  - Aft Cabin Dual 3-Place Berthable Divans
- Fwd Galley and Crew Rest
- Entertainment and Connectivity
  - Collins FCMS Falcon Cabin Systems
  - Aft 22" HD LED Monitor
  - 24" HD LED Monitor
  - Multiple Collins TC-6000 Touchscreens
  - Audio/Video connectivity and Charge Ports
  - Brother MFC-J615 Fax/Copier/Printer/Scanner
  - Swift Broadband Wi-Fi
- Forward Crew Lav and Aft Fully Enclosed Lavatory
- jump Seat