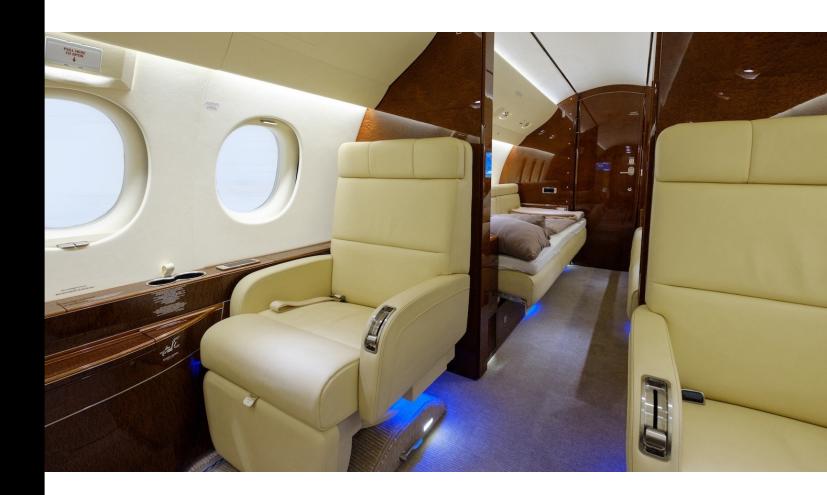

#### Interior

- Original
- Twelve (12) Passenger Configuration
  - Forward Cabin 4-Place Double Club
  - Mid Cabin 2-Place Fwd Facing Club
  - Aft Cabin Dual 3-Place Berthable Divans
- Fwd Galley and Crew Rest
- Entertainment and Connectivity
  - Collins FCMS Falcon Cabin Systems
  - Aft 22" HD LED Monitor
  - 24" HD LED Monitor
  - Multiple Collins TC-6000 Touchscreens
  - Audio/Video connectivity and Charge Ports
  - Brother MFC-J615 Fax/Copier/Printer/Scanner
  - Swift Broadband Wi-Fi
- Forward Crew Lav and Aft Fully Enclosed Lavatory
- jump Seat