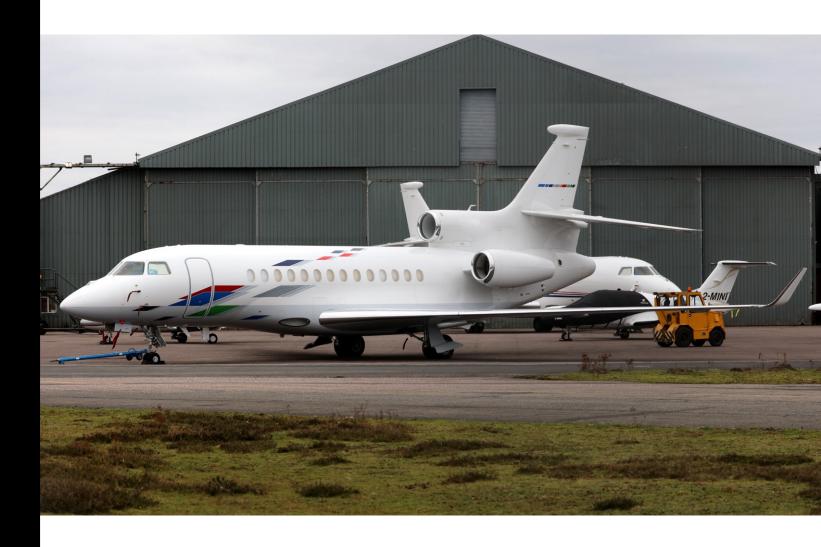

#### Exterior

- Original
- Overall Matterhorn White with Blue, Red, Green and Gray Accents