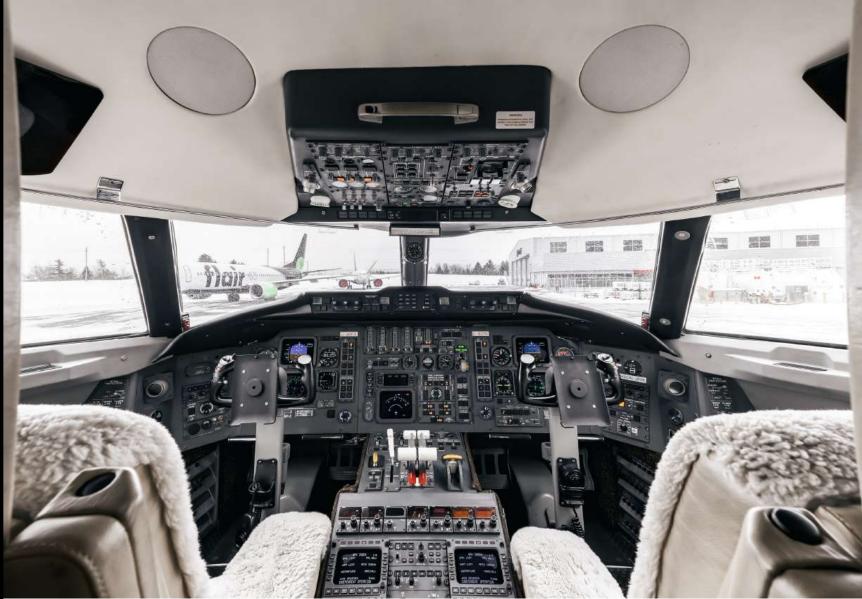

#### **Avionics**

- Dual Collins Proline II Avionics
- Honeywell SPZ-8000 Digital Autopilot/ Integrated Flight Control System
- Honeywell EDZ-815 5-Tube EFIS
- Honeywell Primus 880 Weather Radar W/ Turbulence and Windshear Detection
- Dual Collin VHF-22C Comm Transceivers w/
   8.33 Spacing
- Dual Collins VIT-32 Nav Receivers w/ FM Immunity
- Dual Collins DME-42
- Dual Collins TDR-94D Transponders w/ Mode S and Enhanced Surveillance
- Dual Collins ADF-462 Automatic Direction Finder
- Honeywell ALT-55 Radar Altimeter
- Dual Honeywell Digital Air Data Computers
- Dual Collins HF-900 Hi-Frequency Radios w/ SELCAL
- Honeywell SAT-AFIS Sat Airborne Flight Information System
- Collins TCAS II with Change 7
- Honeywell Mark V EGPWS
- Dual HoneywellFMZ-2000 FMS (RNP-10/RVSM) w/ Dual 12 Channel GPS
- Dual Honeywell LASEREF IRS
- Honeywell LASERTRAK Inertial Nav System