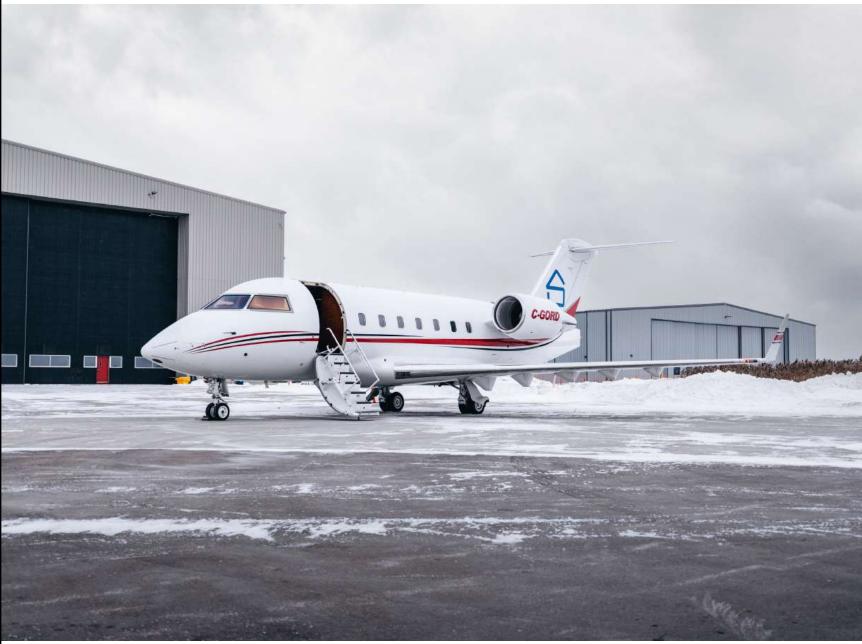

#### **Exterior**

- Completed in 2003 and Restriped in 2018
- Overall White w/ Red and Blue Accent Stripes