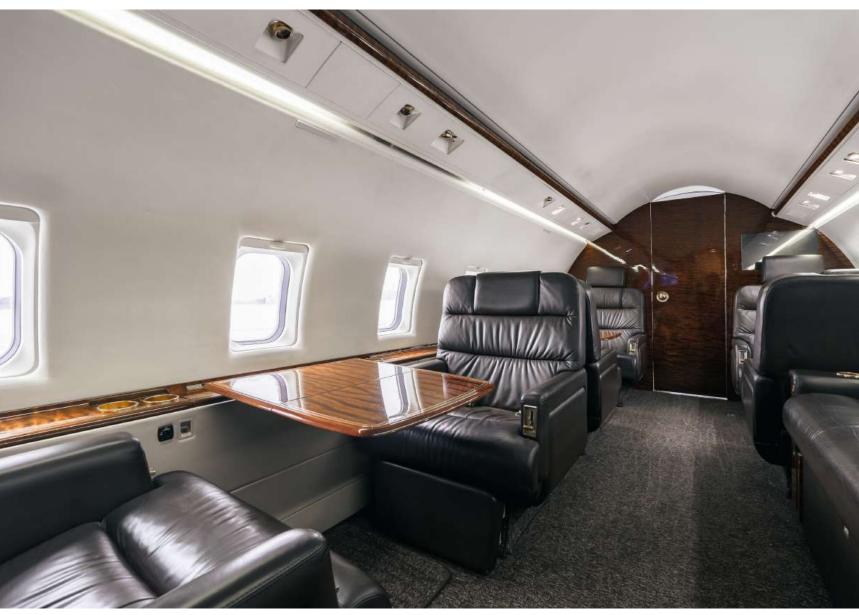

#### Interior

- Completed in 2003 by Jet Aircraft Interiors
- Executive 9 Passenger Interior Configuration
  - Fwd Cabin Features a 4-Place Club Seating w/ Pull Out Tables
  - Aft Cabin Features a 3-Place Conference Group Opposite 2-Place Club Arrangement
- Cabin Amenities
  - Genesys Airshow Information System
- Aft Enclosed Lavatory w/ Dressing Area