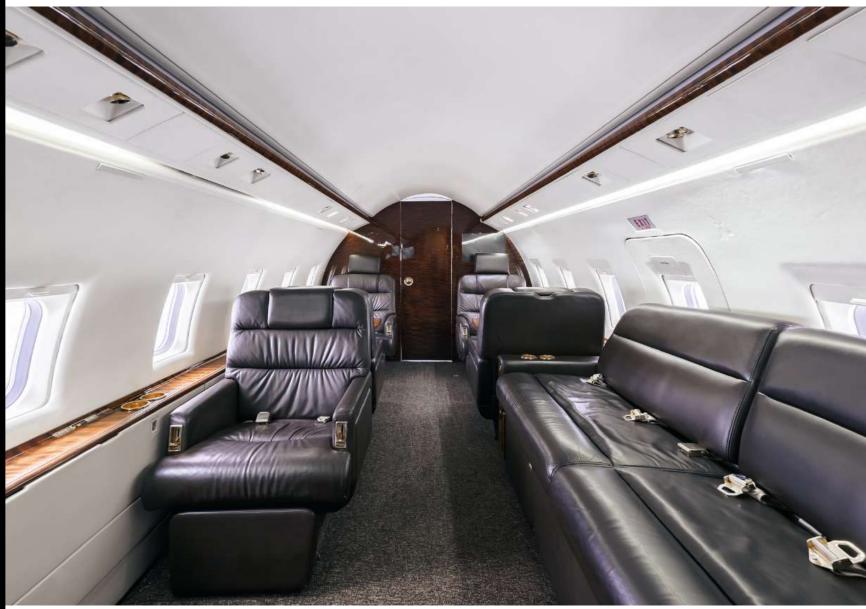

#### Interior

- Completed in 2003 by Jet Aircraft Interiors
- Executive 9 Passenger Interior Configuration
  - Fwd Cabin Features a 4-Place Club Seating w/ Pull Out Tables
  - Aft Cabin Features a 3-Place Conference Group Opposite 2-Place Club Arrangement
- Cabin Amenities
  - Genesys Airshow Information System
- Aft Enclosed Lavatory w/ Dressing Area