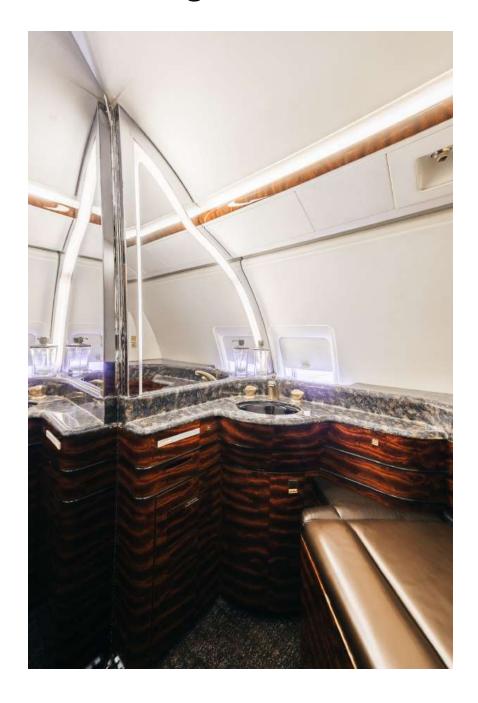

#### Interior

- Completed in 2003 by Jet Aircraft Interiors
- Executive 9 Passenger Interior Configuration
  - Fwd Cabin Features a 4-Place Club Seating w/ Pull Out Tables
  - Aft Cabin Features a 3-Place Conference Group Opposite 2-Place Club Arrangement
- Cabin Amenities
  - Genesys Airshow Information System
- Aft Enclosed Lavatory w/ Dressing Area