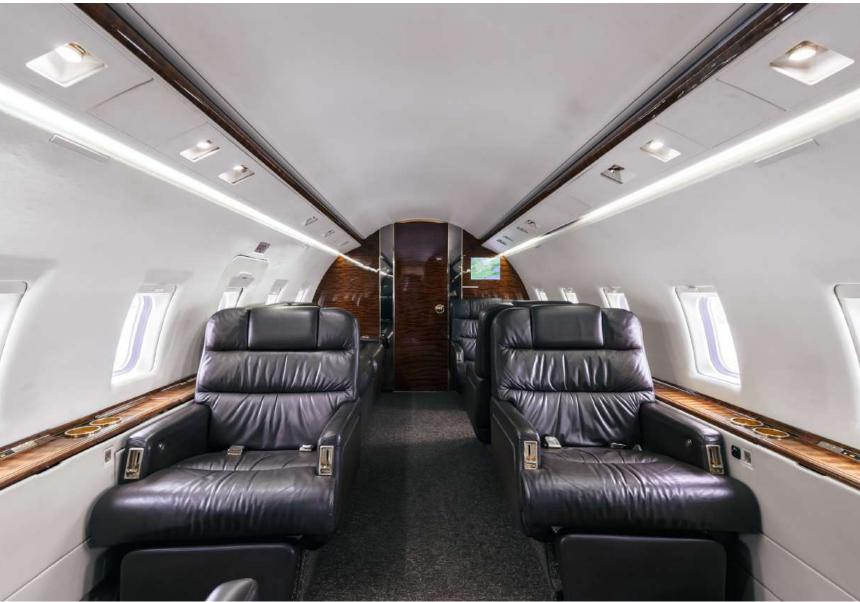

#### Interior

- Completed in 2003 by Jet Aircraft Interiors
- Executive 9 Passenger Interior Configuration
  - Fwd Cabin Features a 4-Place Club Seating w/ Pull Out Tables
  - Aft Cabin Features a 3-Place Conference Group Opposite 2-Place Club Arrangement
- Cabin Amenities
  - Genesys Airshow Information System
- Aft Enclosed Lavatory w/ Dressing Area