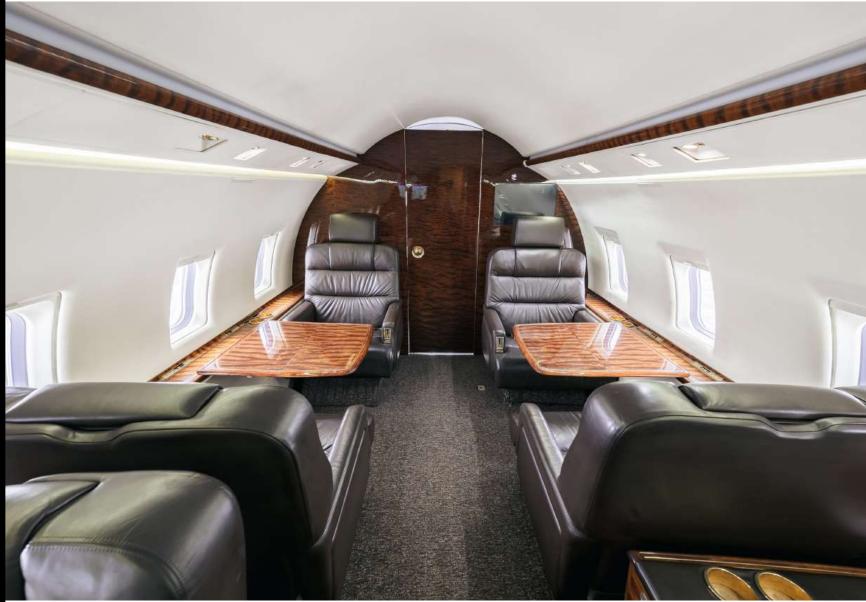

#### Interior

- Completed in 2003 by Jet Aircraft Interiors
- Executive 9 Passenger Interior Configuration
  - Fwd Cabin Features a 4-Place Club Seating w/ Pull Out Tables
  - Aft Cabin Features a 3-Place Conference Group Opposite 2-Place Club Arrangement
- Cabin Amenities
  - Genesys Airshow Information System
- Aft Enclosed Lavatory w/ Dressing Area