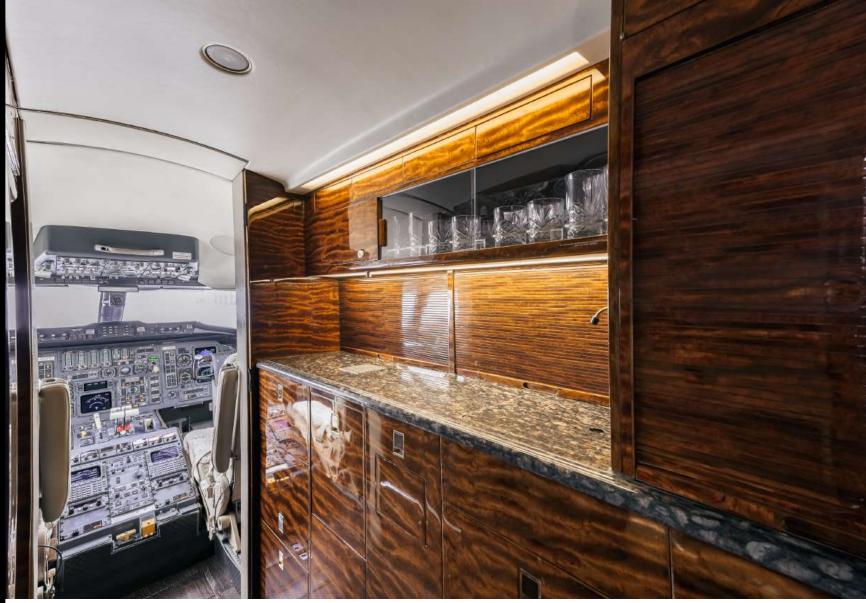

#### Interior

- Completed in 2003 by Jet Aircraft Interiors
- Executive 9 Passenger Interior Configuration
  - Fwd Cabin Features a 4-Place Club Seating w/ Pull Out Tables
  - Aft Cabin Features a 3-Place Conference Group Opposite 2-Place Club Arrangement
- Cabin Amenities
  - Genesys Airshow Information System
- Aft Enclosed Lavatory w/ Dressing Area